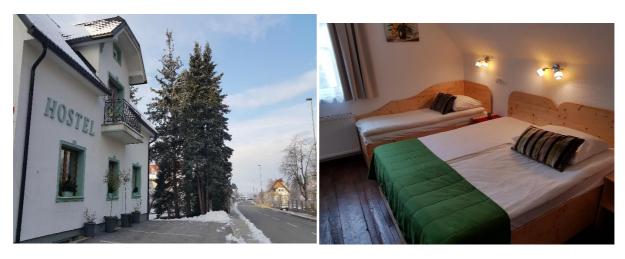

### 2. HOTEL Penzion Jagodic

| Single room - price per room   | 59 € / minimum stay 2 nights/  |  |  |
|--------------------------------|--------------------------------|--|--|
| Double room - price per room   | 80 € / minimum stay 2 nights/  |  |  |
| Triple room - price per room   | 102 € / minimum stay 2 nights/ |  |  |
| Four-bed room - price per room | 125 € / minimum stay 2 nights/ |  |  |
| Five-bed room - price per room | 150 € / minimum stay 2 nights/ |  |  |
| EXTRAS (addition cost )        |                                |  |  |
| BREAKFAST                      | 7 € / per person               |  |  |
| DINNER 1                       | 4 € / per person               |  |  |
|                                |                                |  |  |

Tourist tax : less than 18 years old  $1,00 \in$ more than 18 years old  $2,00 \in$ 

For reservation please contact: penzion.jagodic@siol.net

Payments: Payment to be made directly at the hotel.

MEDUODE FZ FORZA